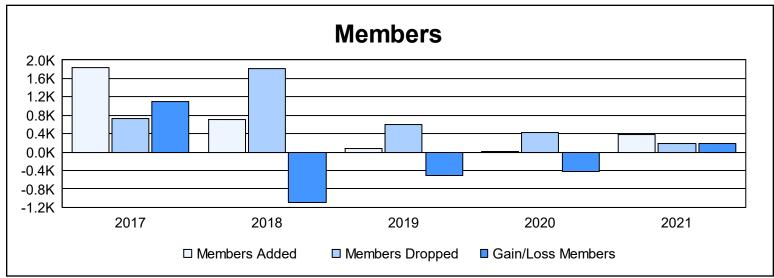

District 383 As of June 2021 Cumulative

| Year      | New<br>Clubs | Dropped<br>Clubs | Gain/<br>Loss<br>Clubs | New<br>Members | Charter<br>Members | Reinstate<br>Members | Transfer<br>Members | Total<br>Member<br>Added | Total<br>Members<br>Dropped | Gain/<br>Loss<br>Members |
|-----------|--------------|------------------|------------------------|----------------|--------------------|----------------------|---------------------|--------------------------|-----------------------------|--------------------------|
| 2016-2017 | 43           | 0                | 43                     | 532            | 1,278              | 13                   | 6                   | 1,829                    | 738                         | 1,091                    |
| 2017-2018 | 3            | 29               | -26                    | 318            | 284                | 83                   | 23                  | 708                      | 1,806                       | -1,098                   |
| 2018-2019 | 0            | 17               | -17                    | 52             | 22                 | 3                    | 6                   | 83                       | 592                         | -509                     |
| 2019-2020 | 0            | 0                | 0                      | 0              | 14                 | 0                    | 3                   | 17                       | 433                         | -416                     |
| 2020-2021 | 0            | 0                | 0                      | 306            | 37                 | 18                   | 25                  | 386                      | 194                         | 192                      |
| Average   | 9            | 9                | 0                      | 242            | 327                | 23                   | 13                  | 605                      | 753                         | -148                     |